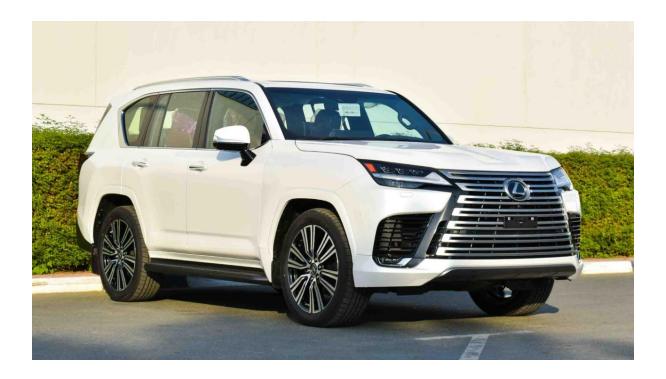

# **LEXUS LX 600 2022**

NAME: LEXUS LX 600 SIGNATURE

**YEAR: 2022** 

**EXTERIOR: WHITE** 

**INTERIOR: RED** 

**SPEC: GCC** 

**WARRANTY: WARRANTY WITH SERVICE CONTRACT FROM AL** 

**FUTTAIM** 

## **SPECIFICATION**

**Model Name** 

LX 600 Signature 2022

**Body Type** 

SUV