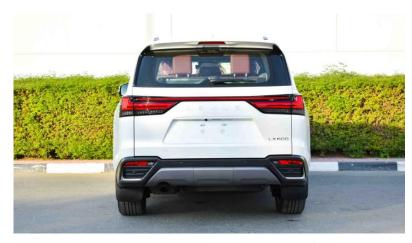

# **LEXUS LX 600 2022**

NAME: LEXUS LX 600 SIGNATURE

**YEAR: 2022** 

**EXTERIOR: WHITE** 

**INTERIOR: RED** 

**SPEC: GCC** 

**WARRANTY: WARRANTY WITH SERVICE CONTRACT FROM AL** 

**FUTTAIM** 

## **SPECIFICATION**

**Model Name** 

LX 600 Signature 2022

**Body Type** 

SUV