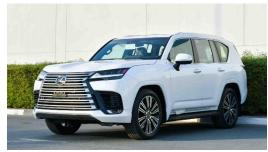

# **LEXUS LX 600 2022**

NAME: LEXUS LX 600 SIGNATURE

**YEAR: 2022** 

**EXTERIOR: WHITE** 

**INTERIOR: RED** 

**SPEC: GCC** 

**WARRANTY: WARRANTY WITH SERVICE CONTRACT FROM AL** 

**FUTTAIM** 

## **SPECIFICATION**

**Model Name** 

LX 600 Signature 2022

**Body Type** 

SUV