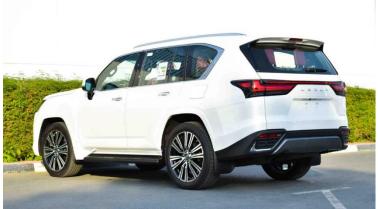

# **LEXUS LX 600 2022**

NAME: LEXUS LX 600 SIGNATURE

**YEAR: 2022** 

**EXTERIOR: WHITE** 

**INTERIOR: RED** 

**SPEC: GCC** 

**WARRANTY: WARRANTY WITH SERVICE CONTRACT FROM AL** 

**FUTTAIM** 

## **SPECIFICATION**

**Model Name** 

LX 600 Signature 2022

**Body Type** 

SUV