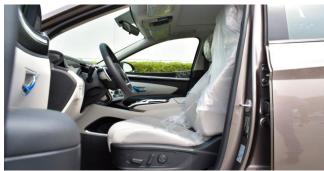

# **SPECIFICATION:**

Name: Hyundai Tucson Kilometer: 0

Model Name: Tucson 1.6T Cylinders: 4 Twin Turbo

Model Year: 2023 Specs: GCC

Engine Capacity: 1.6L Exterior Color: Brown

Interior Color: White Seats: 5

## **OTHER FEATURES**

| Adjustable Steering Column        | YES |
|-----------------------------------|-----|
| Height Adjustable Driving Seat    | YES |
| Digital Clock                     | YES |
| Outside Temperature Display       | YES |
| Electric Folding Rear View Mirror | YES |
| Automatic Climate Control         | YES |
| Low Fuel Warning Light            | YES |
| Rear Reading Lamp                 | YES |
| Parking Sensors                   | YES |
| Bottle Holder                     | YES |