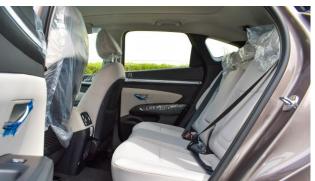

# **SPECIFICATION:**

Name: Hyundai Tucson Kilometer: 0

Model Name: Tucson 1.6T Cylinders: 4 Twin Turbo

Model Year: 2023 Specs: GCC

Engine Capacity: 1.6L Exterior Color: Brown

Interior Color: White Seats: 5

## **FEATURES**

| Air Conditioner                  | YES |
|----------------------------------|-----|
| Heater                           | YES |
| Anti Lock Braking System         | YES |
| Central Locking                  | YES |
| Power Steering                   | YES |
| Power Windows                    | YES |
| SAFETY                           |     |
| Anti Lock Braking                | YES |
| Central Locking                  | YES |
| Power Door Locks                 | YES |
| Child Safety Locks               | YES |
| Halogen Headlamps                | YES |
| Rear Seat Belts                  | YES |
| Seat Belts Warning               | YES |
| Door Ajar Warning                | YES |
| Adjustable Seat                  | YES |
| Keyless Entry                    | YES |
| Vehicle Stability Control System | YES |
| Engine Immobilizer               | YES |
| Crash Sensor                     | YES |
| Engine Check Warning             | YES |
| Rear Camera                      | YES |