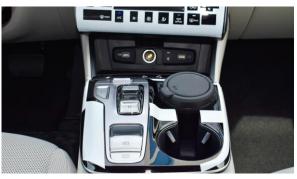

## **OTHER FEATURES**

| Adjustable Steering Column        | YES |
|-----------------------------------|-----|
| Height Adjustable Driving Seat    | YES |
| Digital Clock                     | YES |
| Outside Temperature Display       | YES |
| Electric Folding Rear View Mirror | YES |
| Automatic Climate Control         | YES |
| Low Fuel Warning Light            | YES |
| Rear Reading Lamp                 | YES |
| Parking Sensors                   | YES |
| Bottle Holder                     | YES |