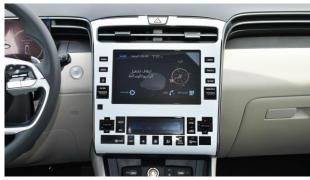

#### **ENTERTAINMENT**

| USB And Auxiliary Input     | YES |
|-----------------------------|-----|
| Touch Screen                | YES |
| Radio                       | YES |
| Audio System Remote Control | YES |
| Speakers Front & Back       | YES |
| Bluetooth Connectivity      | YES |

## **OTHER FEATURES**

| Adjustable Steering Column        | YES |
|-----------------------------------|-----|
| Height Adjustable Driving Seat    | YES |
| Digital Clock                     | YES |
| Outside Temperature Display       | YES |
| Electric Folding Rear View Mirror | YES |
| Automatic Climate Control         | YES |
| Low Fuel Warning Light            | YES |
| Rear Reading Lamp                 | YES |
| Parking Sensors                   | YES |
| Bottle Holder                     | YES |