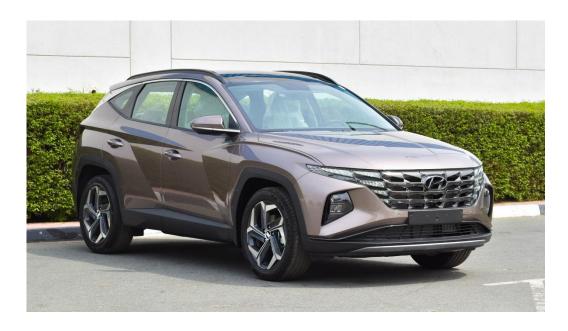

# **HYUNDA TUCSON 1.6L T 2023**

The all-new TUCSON signals the start of a new day, and a new way of driving. Rejecting the ordinary, the all-new TUCSON pushes the boundaries of the segment to reinvent everything. Outside, Tucson is designed to impress while inside, you'll discover a level of roominess, comfort and versatility that exceeds all expectations.

# **SPECIFICATION:**

Name: Hyundai Tucson Kilometer: 0

Model Name: Tucson 1.6T Cylinders: 4 Twin Turbo

Model Year: 2023 Specs: GCC

Engine Capacity: 1.6L Exterior Color: Brown

Interior Color: White Seats: 5