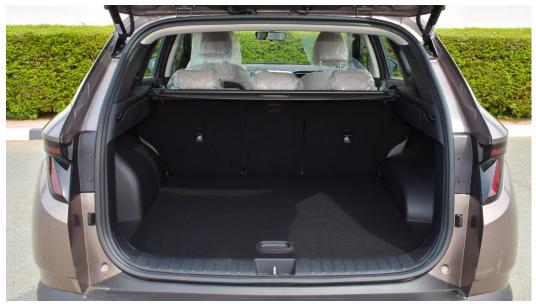

# **SPECIFICATION:**

Name: Hyundai Tucson Kilometer: 0

Model Name: Tucson 1.6T Cylinders: 4 Twin Turbo

Model Year: 2023 Specs: GCC

Engine Capacity: 1.6L Exterior Color: Brown

Interior Color: White Seats: 5