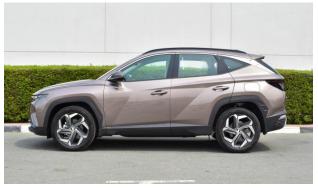

# **SPECIFICATION:**

Name: Hyundai Tucson Kilometer: 0

Model Name: Tucson 1.6T Cylinders: 4 Twin Turbo

Model Year: 2023 Specs: GCC

Engine Capacity: 1.6L Exterior Color: Brown

Interior Color: White Seats: 5