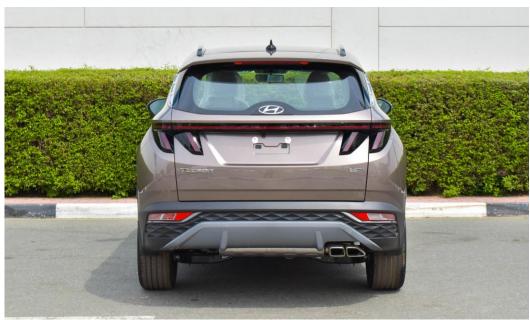

# **HYUNDA TUCSON 1.6L T 2023**

The all-new TUCSON signals the start of a new day, and a new way of driving. Rejecting the ordinary, the all-new TUCSON pushes the boundaries of the segment to reinvent everything. Outside, Tucson is designed to impress while inside, you'll discover a level of roominess, comfort and versatility that exceeds all expectations.

# **SPECIFICATION:**

Name: Hyundai Tucson Kilometer: 0

Model Name: Tucson 1.6T Cylinders: 4 Twin Turbo

Model Year: 2023 Specs: GCC

Engine Capacity: 1.6L Exterior Color: Brown

Interior Color: White Seats: 5