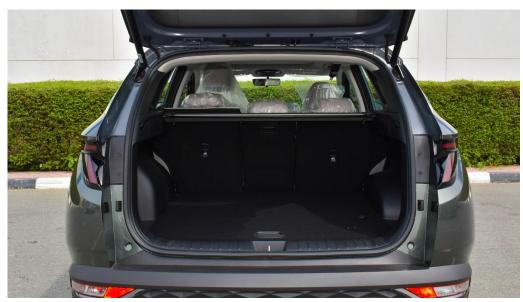

### **SPECIFICATION:**

Name: Hyundai Tucson Kilometer: 0

Model Name: Tucson 1.6T Cylinders: 4 Twin Turbo

Model Year: 2023 Specs: GCC

Engine Capacity: 1.6L Exterior Color: Grey

Interior Color: White & Black Seats: 5