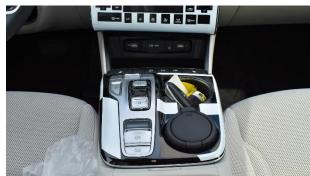

### **OTHER FEATURES**

| Adjustable Steering Column        | YES |
|-----------------------------------|-----|
| Height Adjustable Driving Seat    | YES |
| Digital Clock                     | YES |
| Outside Temperature Display       | YES |
| Electric Folding Rear View Mirror | YES |
| Automatic Climate Control         | YES |
| Low Fuel Warning Light            | YES |
| Rear Reading Lamp                 | YES |
| Parking Sensors                   | YES |
| Bottle Holder                     | YES |