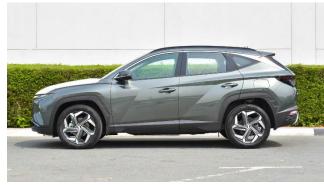

### **SPECIFICATION:**

Name: Hyundai Tucson Kilometer: 0

Model Name: Tucson 1.6T Cylinders: 4 Twin Turbo

Model Year: 2023 Specs: GCC

Engine Capacity: 1.6L Exterior Color: Grey

Interior Color: White & Black Seats: 5

Doors: 4 Fuel Type: Gasoline

Horsepower: 100-200 Body Type: SUV (19")