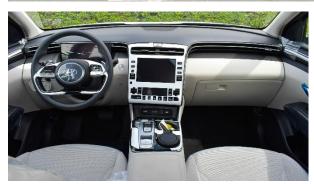

### **ENTERTAINMENT**

| USB And Auxiliary Input     | YES |
|-----------------------------|-----|
| Touch Screen                | YES |
| Radio                       | YES |
| Audio System Remote Control | YES |
| Speakers Front & Back       | YES |
| Bluetooth Connectivity      | YES |
|                             |     |

### **OTHER FEATURES**

| Adjustable Steering Column        | YES |
|-----------------------------------|-----|
| Height Adjustable Driving Seat    | YES |
| Digital Clock                     | YES |
| Outside Temperature Display       | YES |
| Electric Folding Rear View Mirror | YES |
| Automatic Climate Control         | YES |
| Low Fuel Warning Light            | YES |
| Rear Reading Lamp                 | YES |
| Parking Sensors                   | YES |
| Bottle Holder                     | YES |