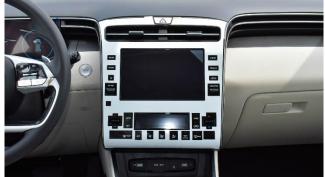

### **ENTERTAINMENT**

| USB And Auxiliary Input     | YES |
|-----------------------------|-----|
| Touch Screen                | YES |
| Radio                       | YES |
| Audio System Remote Control | YES |
| Speakers Front & Back       | YES |
| Bluetooth Connectivity      | YES |
|                             |     |

### **OTHER FEATURES**

| Adjustable Steering Column        | YES |
|-----------------------------------|-----|
| Height Adjustable Driving Seat    | YES |
| Digital Clock                     | YES |
| Outside Temperature Display       | YES |
| Electric Folding Rear View Mirror | YES |
| Automatic Climate Control         | YES |
| Low Fuel Warning Light            | YES |
| Rear Reading Lamp                 | YES |
| Parking Sensors                   | YES |
| Bottle Holder                     | YES |