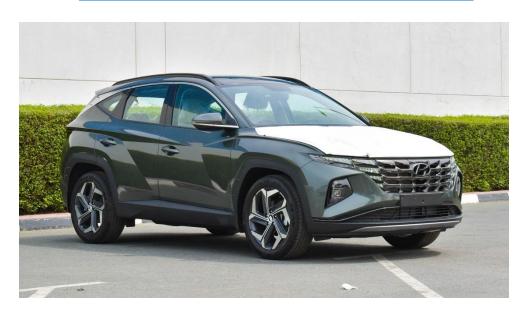

# **HYUNDA TUCSON 1.6L T 2023**

The all-new TUCSON signals the start of a new day, and a new way of driving. Rejecting the ordinary, the all-new TUCSON pushes the boundaries of the segment to reinvent everything. Outside, Tucson is designed to impress while inside, you'll discover a level of roominess, comfort and versatility that exceeds all expectations.

### **SPECIFICATION:**

Name: Hyundai Tucson Kilometer: 0

Model Name: Tucson 1.6T Cylinders: 4 Twin Turbo

Model Year: 2023 Specs: GCC

Engine Capacity: 1.6L Exterior Color: Grey

Interior Color: White & Black Seats: 5