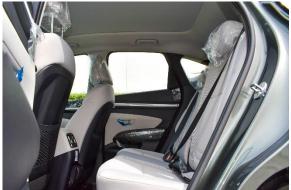

### **SPECIFICATION:**

Name: Hyundai Tucson Kilometer: 0

Model Name: Tucson 1.6T Cylinders: 4 Twin Turbo

Model Year: 2023 Specs: GCC

Engine Capacity: 1.6L Exterior Color: Grey

Interior Color: White & Black Seats: 5

### **OTHER FEATURES**

| Adjustable Steering Column        | YES |
|-----------------------------------|-----|
| Height Adjustable Driving Seat    | YES |
| Digital Clock                     | YES |
| Outside Temperature Display       | YES |
| Electric Folding Rear View Mirror | YES |
| Automatic Climate Control         | YES |
| Low Fuel Warning Light            | YES |
| Rear Reading Lamp                 | YES |
| Parking Sensors                   | YES |
| Bottle Holder                     | YES |