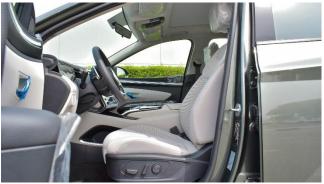

### **SPECIFICATION:**

Name: Hyundai Tucson Kilometer: 0

Model Name: Tucson 1.6T Cylinders: 4 Twin Turbo

Model Year: 2023 Specs: GCC

Engine Capacity: 1.6L Exterior Color: Grey

Interior Color: White & Black Seats: 5

### **OTHER FEATURES**

| Adjustable Steering Column        | YES |
|-----------------------------------|-----|
| Height Adjustable Driving Seat    | YES |
| Digital Clock                     | YES |
| Outside Temperature Display       | YES |
| Electric Folding Rear View Mirror | YES |
| Automatic Climate Control         | YES |
| Low Fuel Warning Light            | YES |
| Rear Reading Lamp                 | YES |
| Parking Sensors                   | YES |
| Bottle Holder                     | YES |